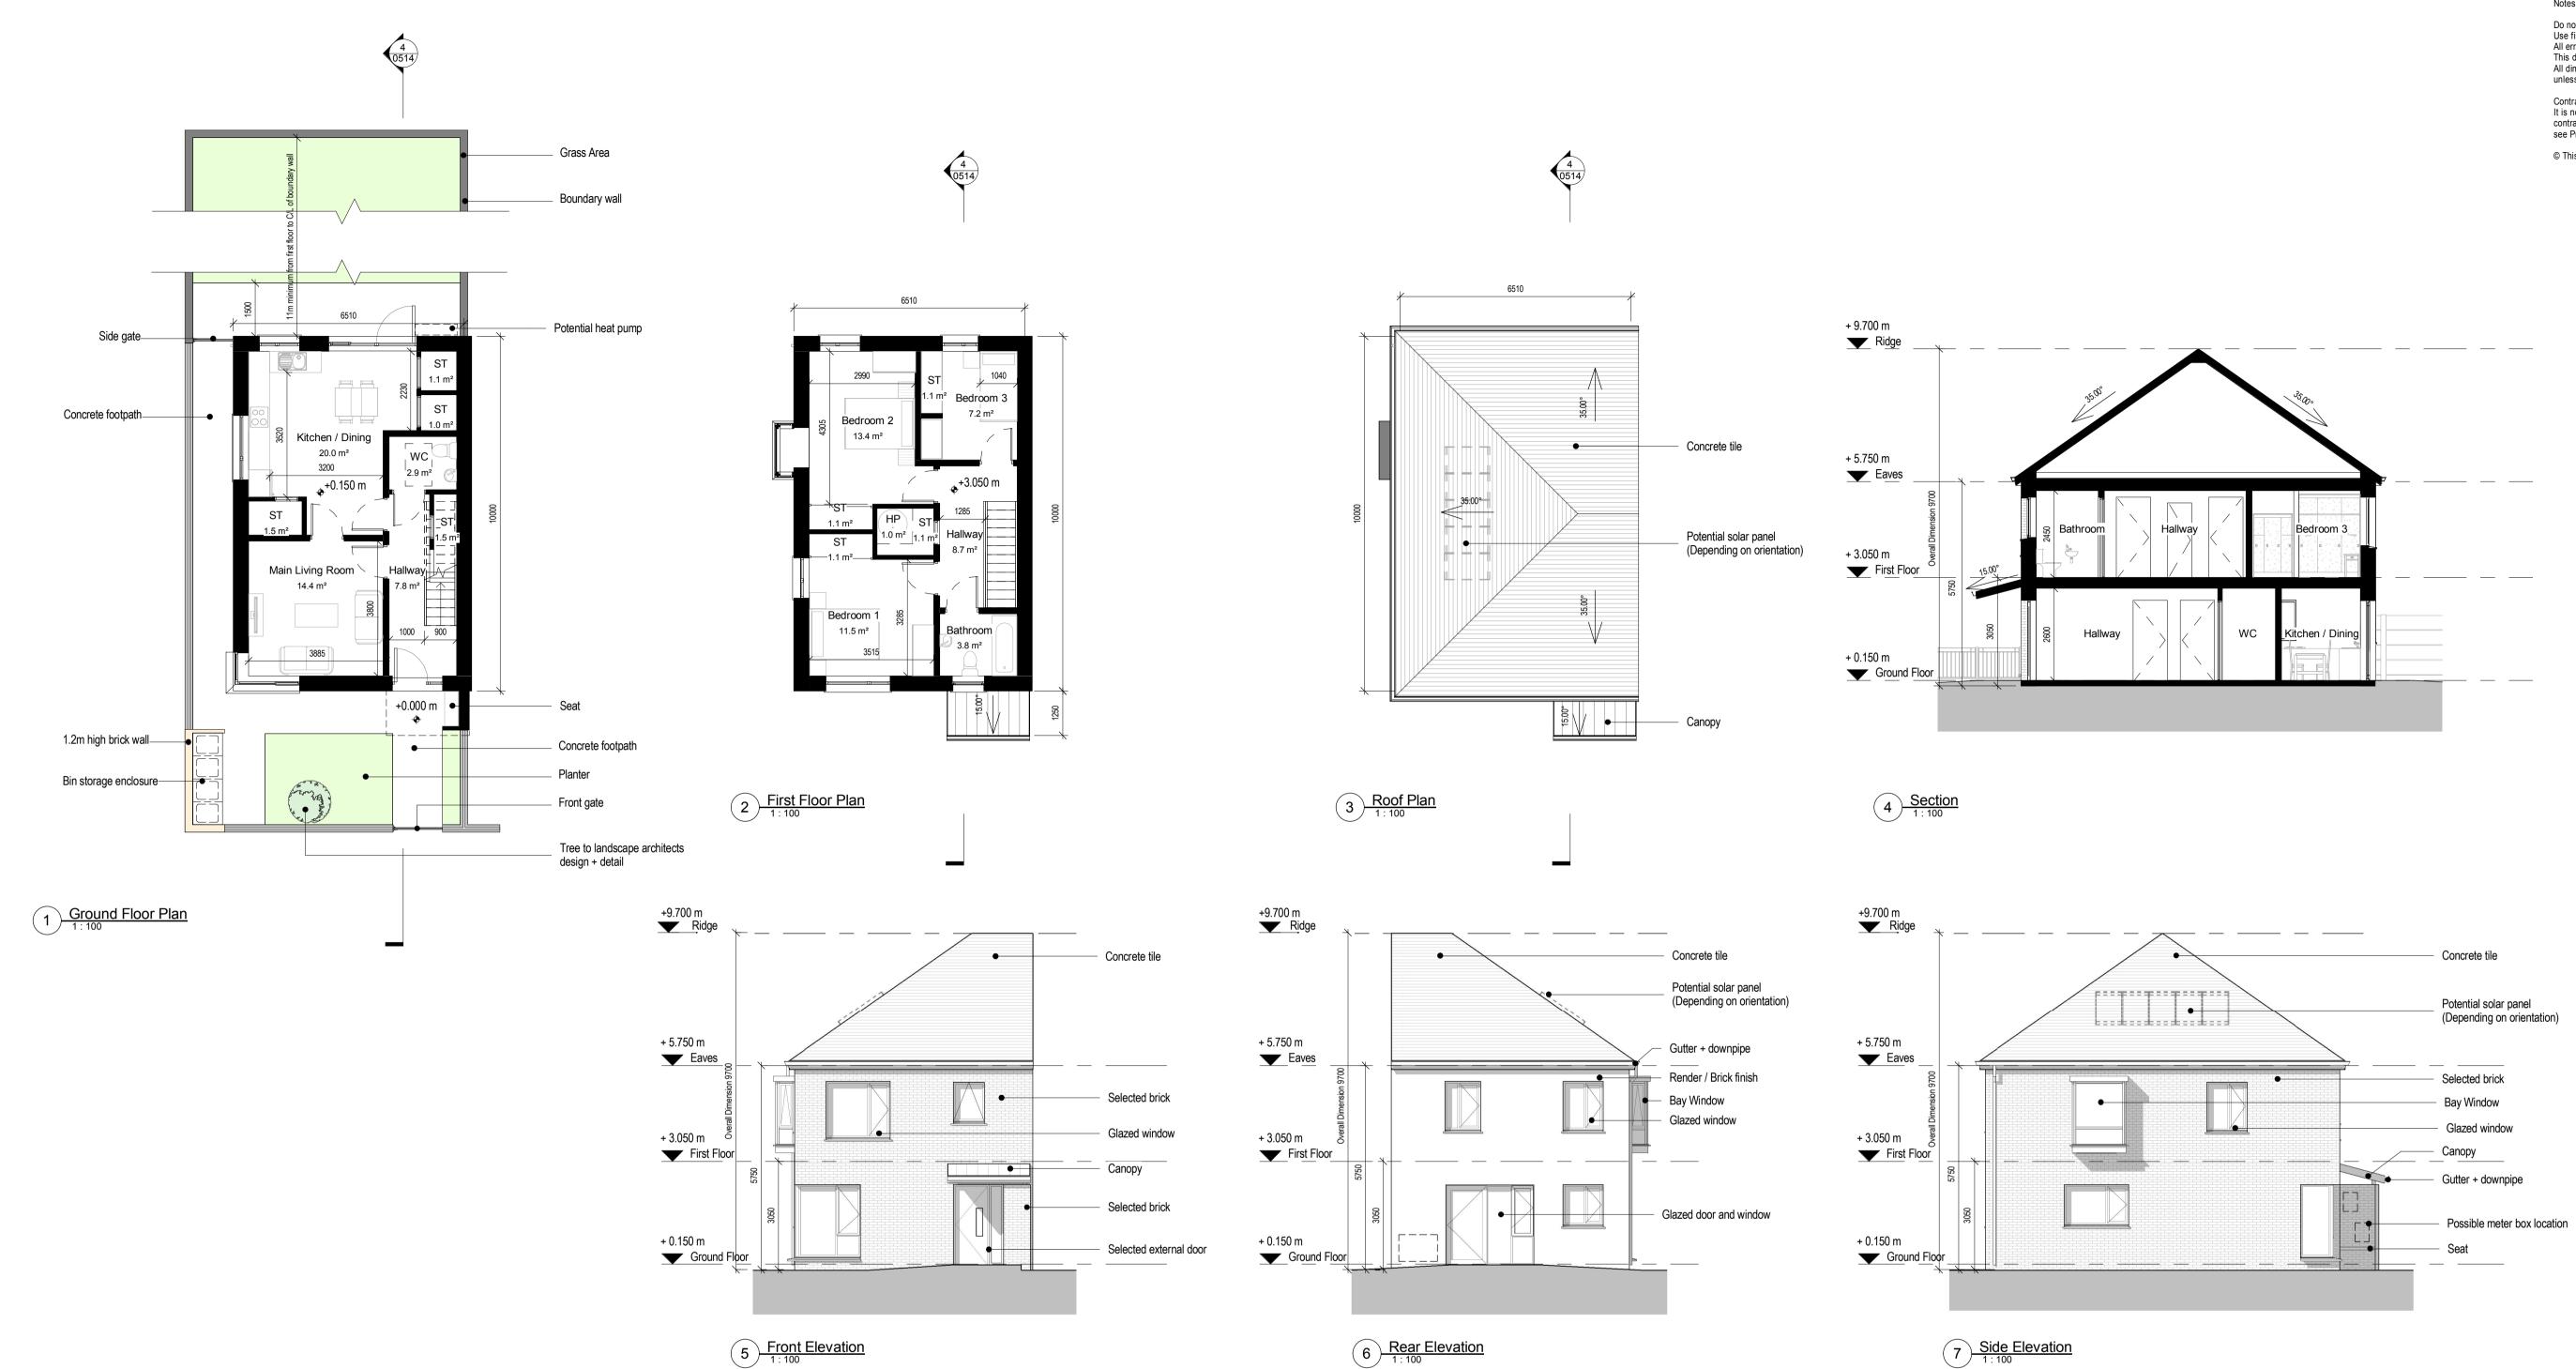

|              | House Type 3D        | -Gross Internal Area |                     |
|--------------|----------------------|----------------------|---------------------|
| Floor Level  | Proposed Area        | Kildare CC Area Min. | DoHPCLG Area Min.   |
|              |                      |                      |                     |
| Ground Floor | 53.5 m <sup>2</sup>  |                      |                     |
| First Floor  | 53.5 m <sup>2</sup>  |                      |                     |
| Total        | 107.0 m <sup>2</sup> | 100.0 m <sup>2</sup> | 92.0 m <sup>2</sup> |

|                        | House Type 3D-Space | e Provision & Rooms Sizes |
|------------------------|---------------------|---------------------------|
| Area Type              | Proposed Area       | DoHPCLG as per table 5.1  |
|                        |                     |                           |
| Aggregate Bedroom Area | 32.1 m <sup>2</sup> | 32.0 m <sup>2</sup>       |
| Aggregate Living Area  | 34.5 m <sup>2</sup> | 34.0 m <sup>2</sup>       |
| Main Living Room       | 14.4 m <sup>2</sup> | 13.0 m <sup>2</sup>       |

| House Type 3D-Storage Provisions |                                                                        |                      |                    |  |  |
|----------------------------------|------------------------------------------------------------------------|----------------------|--------------------|--|--|
| Area Type                        | Proposed Area                                                          | Kildare CC Area Min. | DoHPCLG Area Min.  |  |  |
| Storage                          | 9.4 m <sup>2</sup>                                                     | 9.0 m²               | 5.0 m <sup>2</sup> |  |  |
| •                                | Finished floor levels to se<br>Orientation<br>Handing of type for each | •                    |                    |  |  |
| Unit Number: 16, 27, 62, 6       | 8                                                                      |                      |                    |  |  |
| Refer to Variant Drawing:        | 0520                                                                   |                      |                    |  |  |